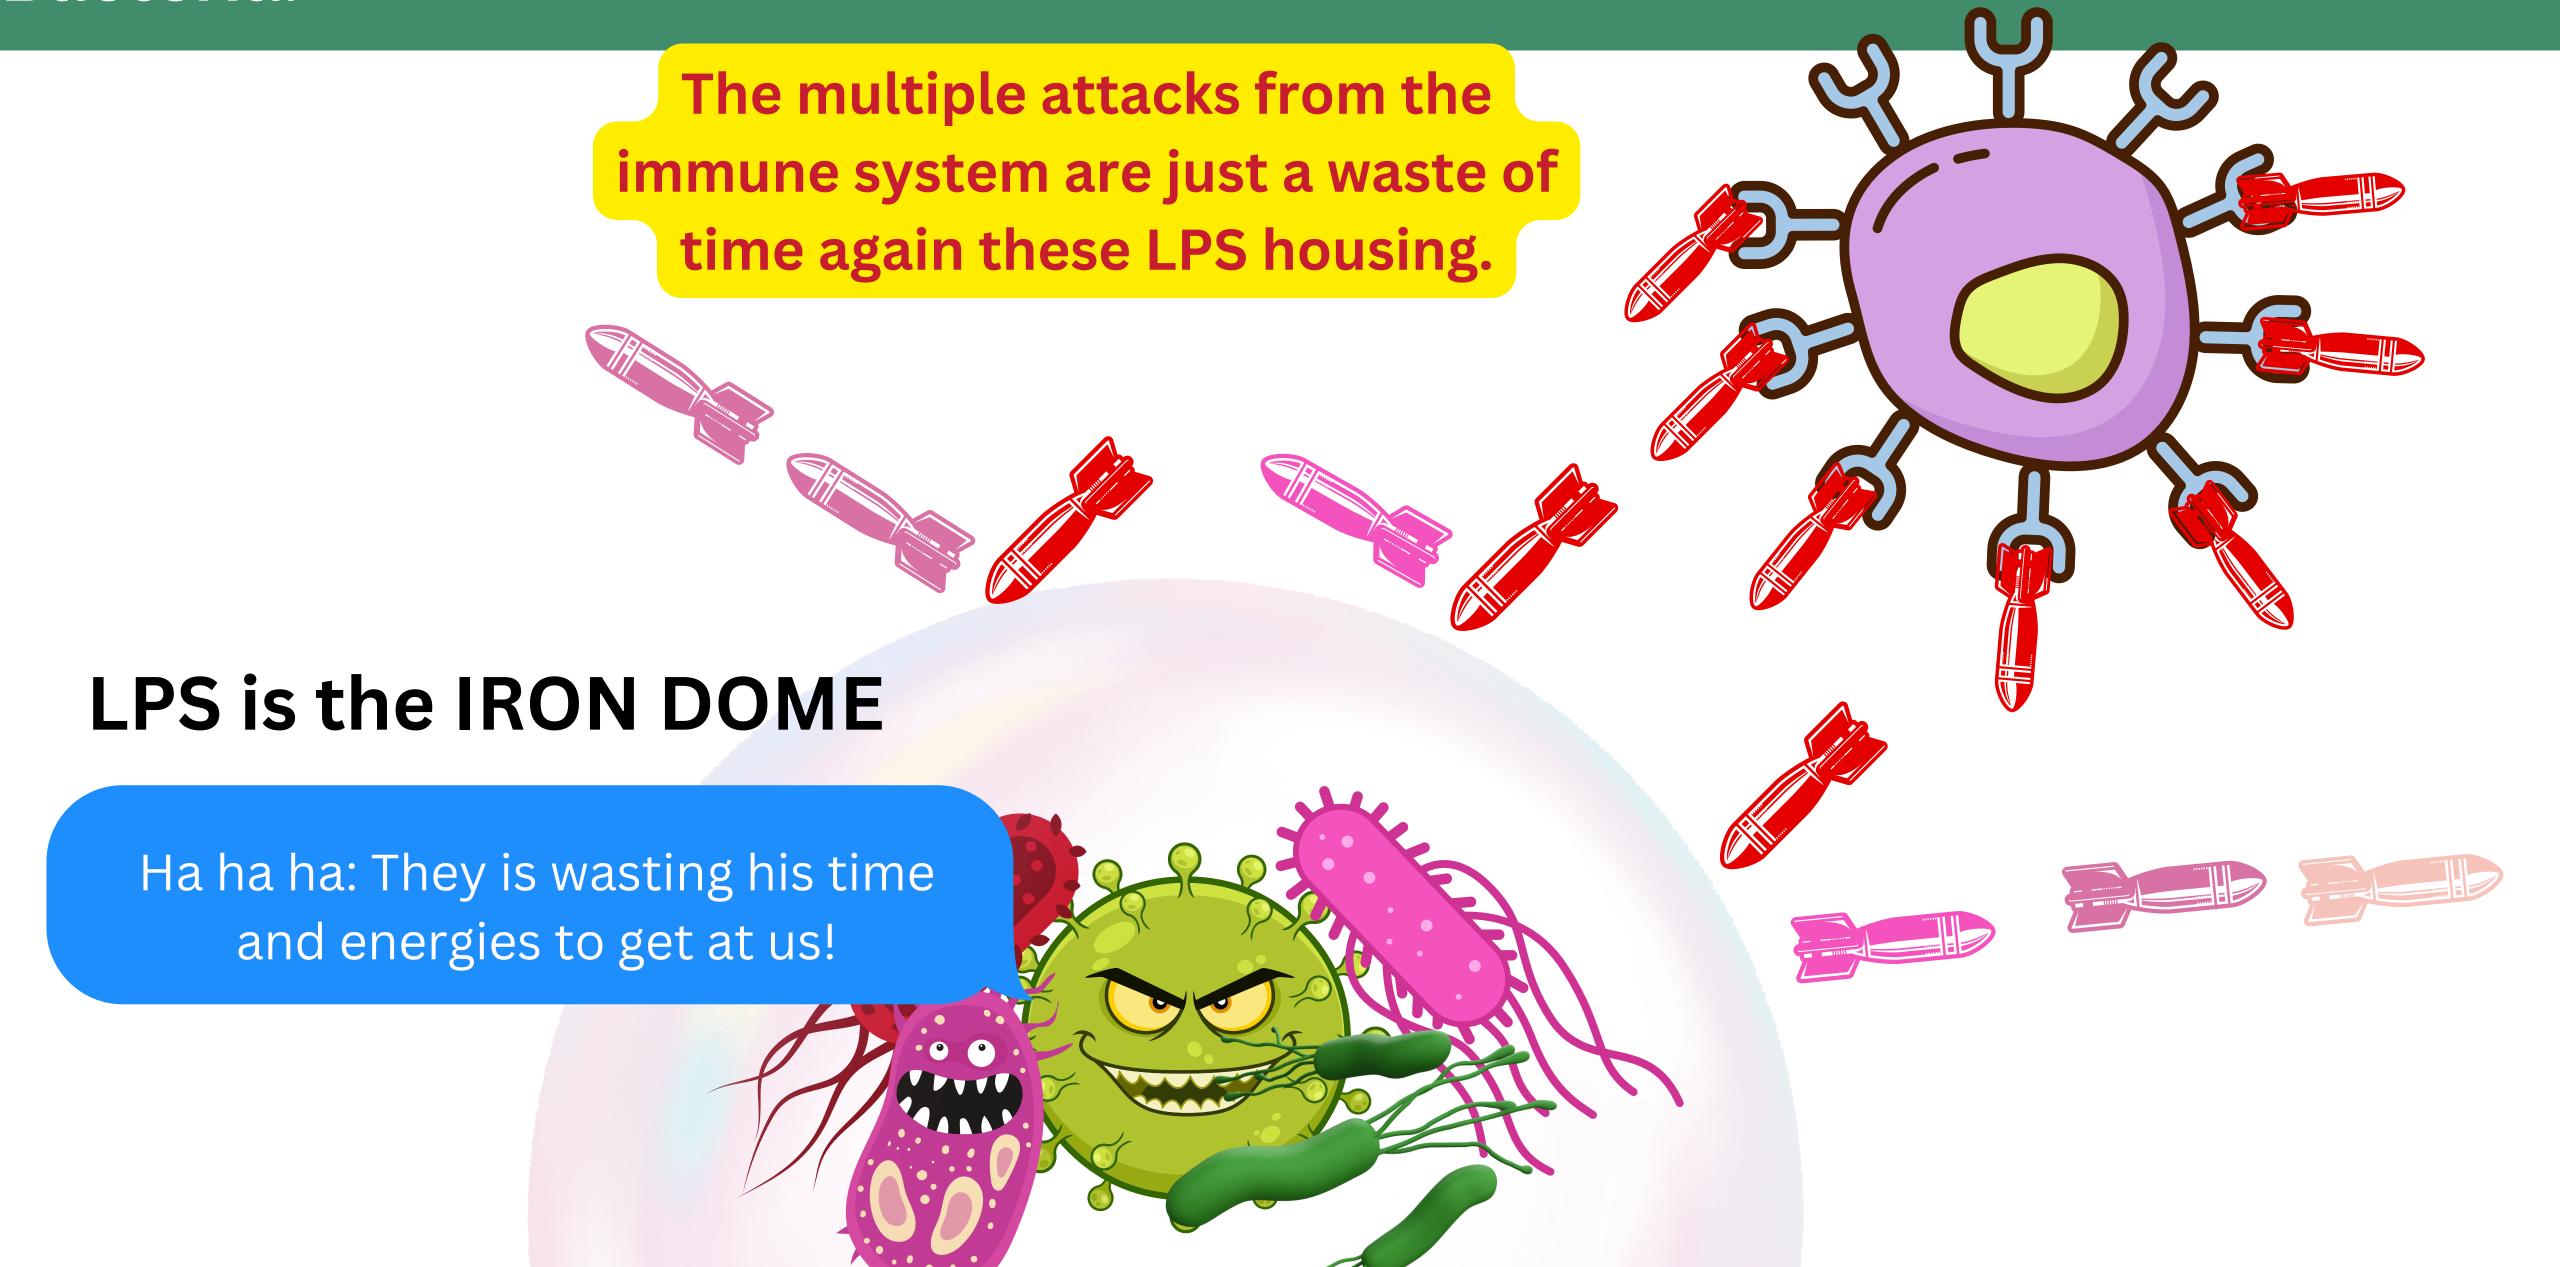

A biofilm, including a domeshaped extracellular matrix, is constructed by bacteria to shield themselves from the immune system and antibiotics.

Even the antibiotics and immune systems' payload will not be effective against these LPS structures.

The payload will bounce back and then fall into the gut wall damaging the gut lining.

An attack on LPS by antibiotics or immune system can be an attach on the gut lining.

The payload will bounce back and then fall into the gut wall damaging the gut lining.