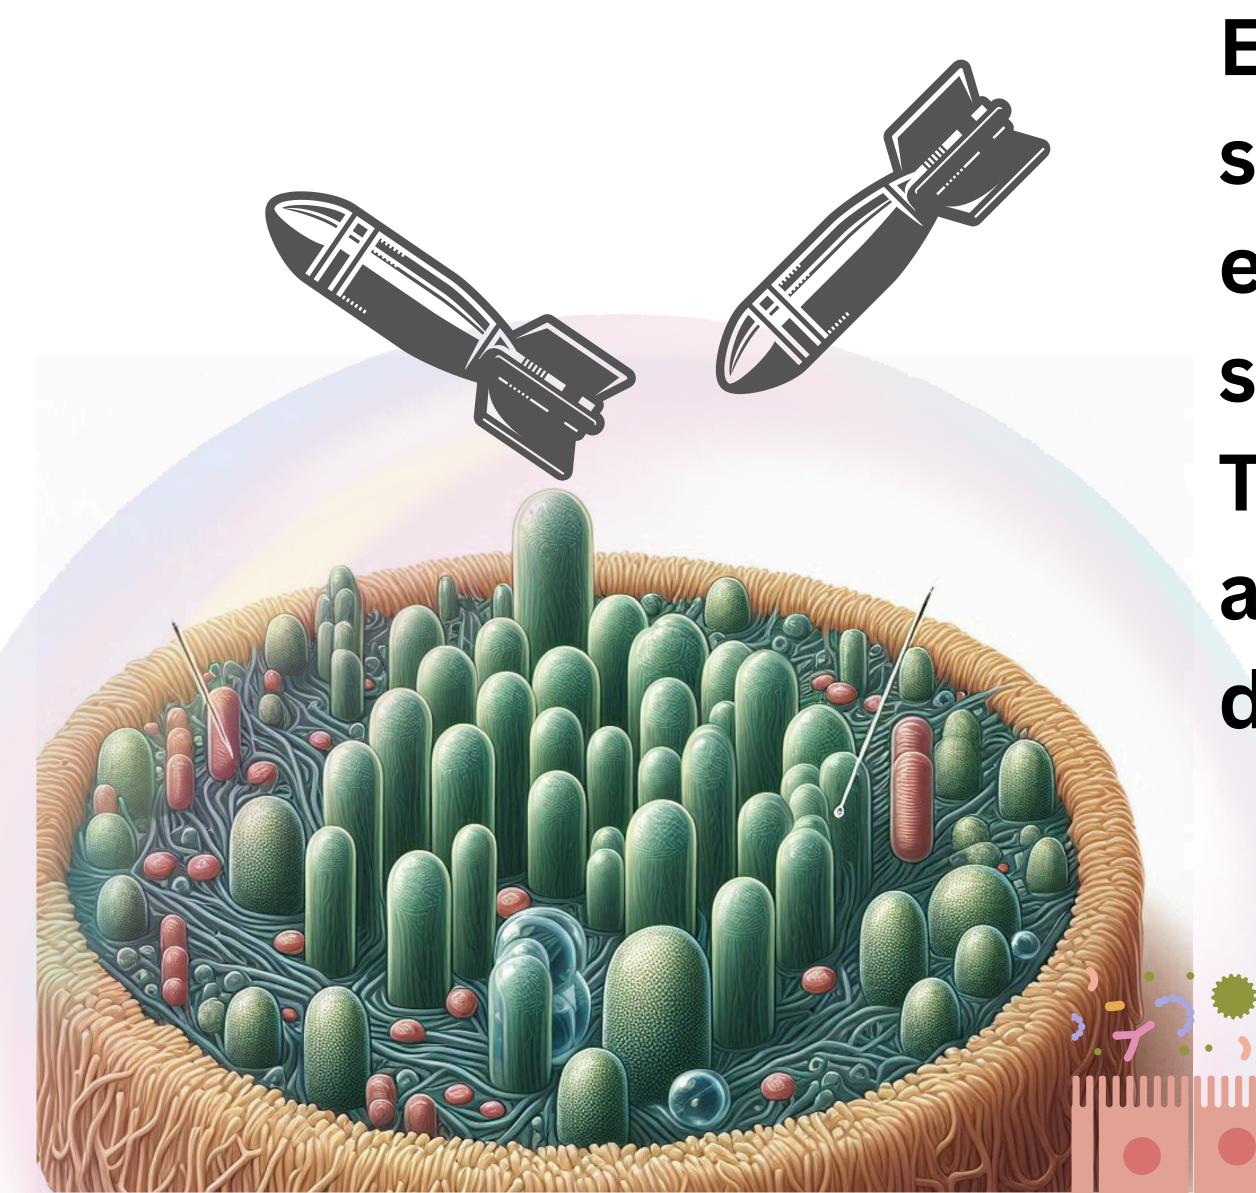

A biofilm, including a domeshaped extracellular matrix, is constructed by bacteria to shield themselves from the immune system and antibiotics.

Even the antibiotics and immune systems' payload will not be effective against these LPS structures.