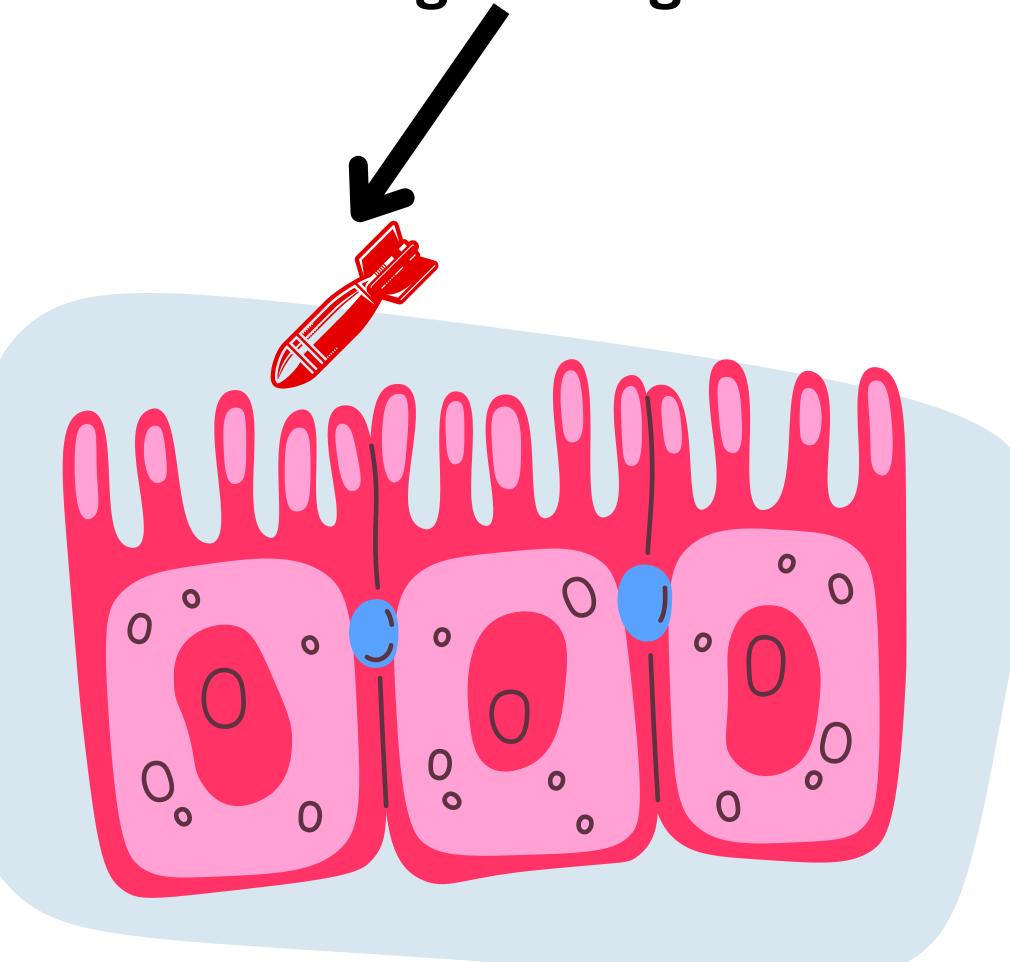

A biofilm, including a domeshaped extracellular matrix, is constructed by bacteria to shield themselves from the immune system and antibiotics.

Even the antibiotics and immune systems' payload will not be effective against these LPS structures.

The payload will bounce back and then fall into the gut wall damaging the gut lining.

An attack on LPS by antibiotics or immune system can be an attach on the gut lining.

The payload will bounce back and then fall into the gut wall damaging the gut lining.