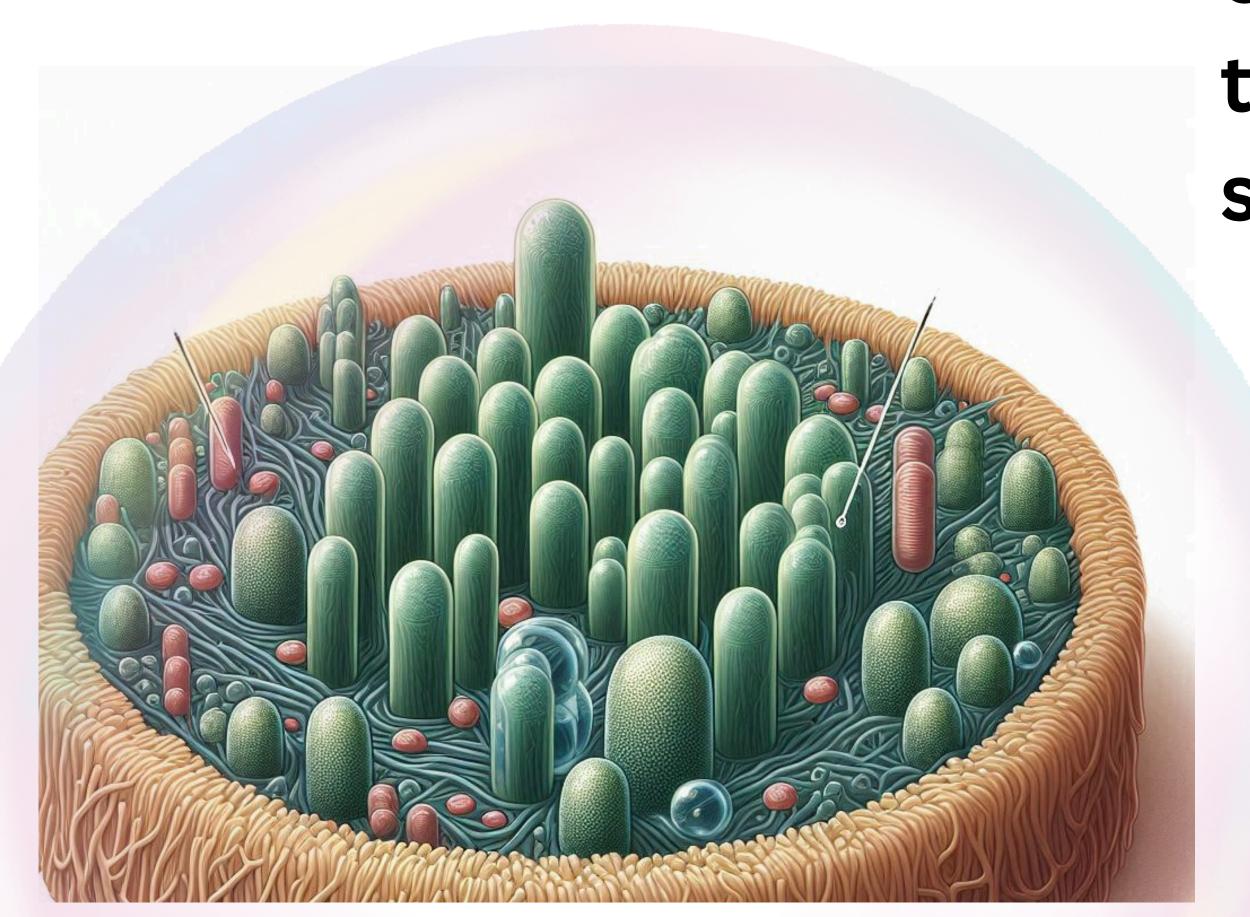

## The Bioflim Community (Extra Cellular Matrix)

A Community that is opened as the microorganism come out to eat and feed.

They seek glucose (monosaccharides) for nourishment and incorporation into the LPS structure.