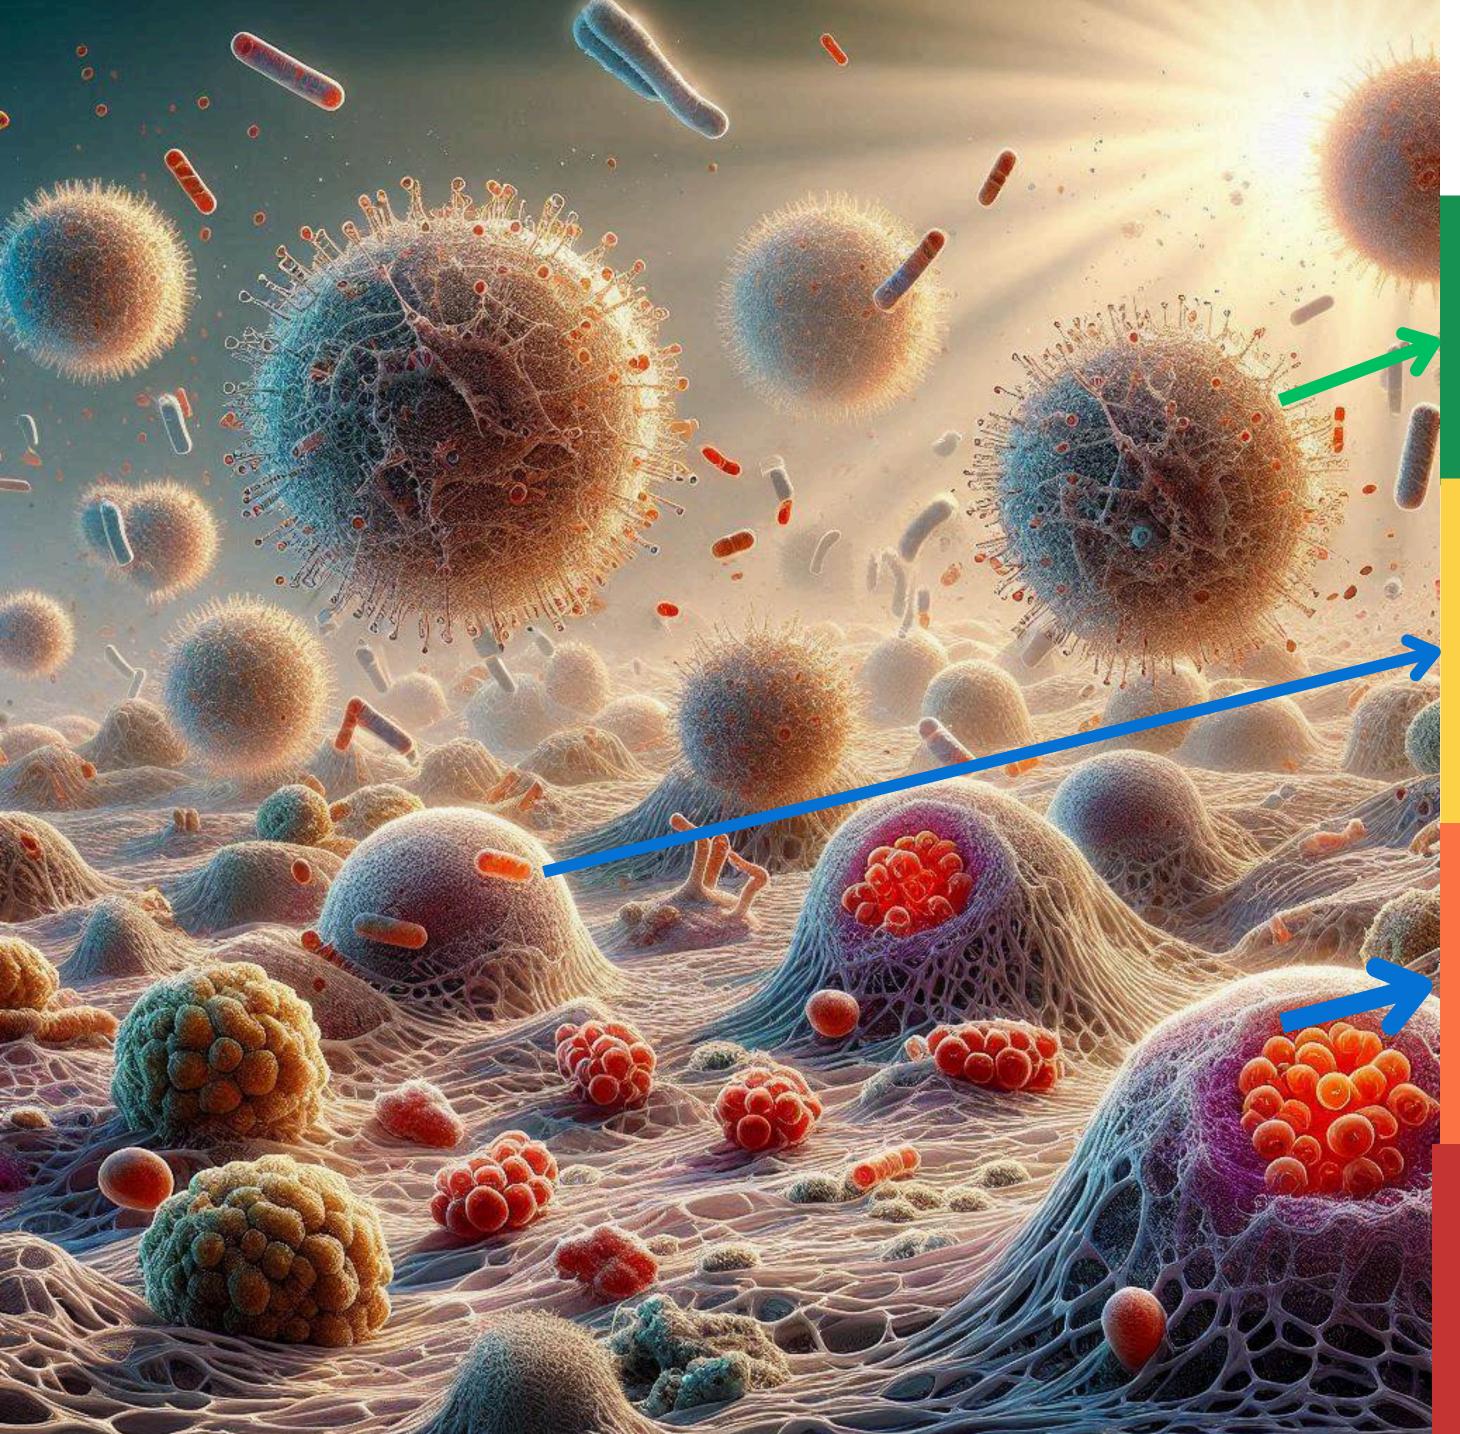

## In your Gut a War is ongoing.

## Immune Cells

## The Bioflim Community (Extra Cellular Matrix)

A Community that is opened as the microorganism come out to eat and feed.

They seek glucose (monosaccharides) for nourishment and incorporation into the LPS structure.



A biofilm, including a domeshaped extracellular matrix, is constructed by bacteria to shield themselves from the immune system and antibiotics.



Even the antibiotics and immune systems' payload will not be effective against these LPS structures.

The payload will bounce back and then fall into the gut wall damaging the gut lining.

An attack on LPS by antibiotics or immune system can be an attach on the gut lining.



The payload will bounce back and then fall into the gut wall damaging the gut lining.